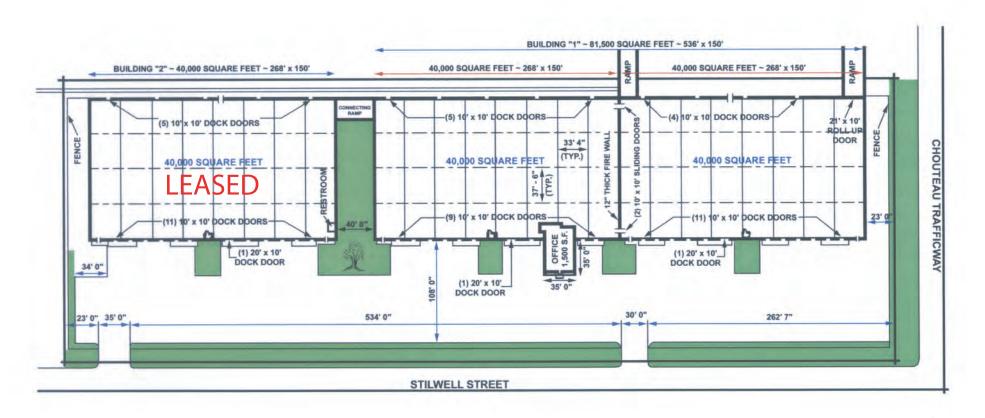

### Mid-West Terminal ~ Quality & Design

LOCATION:

Executive Park, near I-435, Chouteau Bridge, I-210, I-29 and I-35

**BUILDING SIZE:** 

81,500 Sq. Ft. - 150 Feet x 535 Feet

OFFICE AREA:

1,500 Sq. Ft.

LOADING:

Total of 22 Truck Doors:

20 - 10' x 10' dock high truck doors

6 - pit levelers

8 - edge of dock levelers

2 - 20' x 10' dock high truck doors

Portable Drive in Ramp

**CLEAR HEIGHT:** 

28' - 30' clear height

BAY SIZE:

33' x 37'

ELECTRICAL:

400 AMP 277/480 volt

LIGHTING:

T-5 Flourscent High Bay w/Sensors

HEAT:

Overhead Gas Units

#### **ACCESS:**

- I-435 and the Chouteau Bridge
- I-35, M-210, and I-29
- Downtown K.C. Executive Airport
- 15 minutes to KCI Airport

FIRE PROTECTION:

E.S.F.R. system

TRUCK/AUTO PARKING:

Fenced Lot