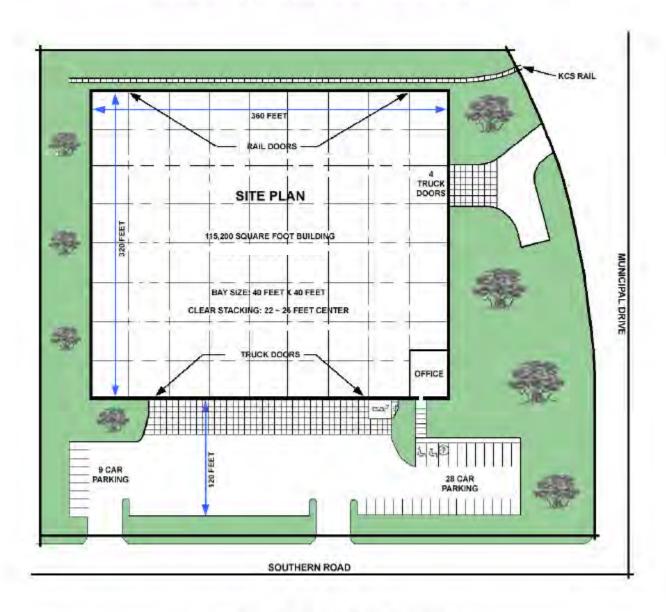

### High Class B Building in Executive Park

LOCATION:

Intersection Southern Ave & Municipal BUILDING SIZE:

115,200 Square Feet, 320' Deep x 360' Wide CLEAR STACKING:

22' to 26' Center

COLUMN SPACING:

40' x 40'

**HEATING:** 

Cambridge System  $\sim 55^\circ$  at  $0^\circ$  WAREHOUSE A/C:

North Half of Warehouse is Air Conditioned

**RAIL SERVED:** 

9 Rail Doors - Kansas City Southern

TRUCK PAD DEPTH:

120' to Curb

**DOCK DOORS:** 

East Side Main Dock

19 (8'x9') dock doors w/seals: 4 w/ Pits, 15 w/EOD

North Side

4 (8'x9') dock doors : 2 w/ Pits, 2 w/EOD

#### OFFICE:

Northeast corner (main office) approx. 7,125 square feet South side (fulfillment office) approx. 5,200 square feet CAR PARKING:

37 car parking in fenced lot